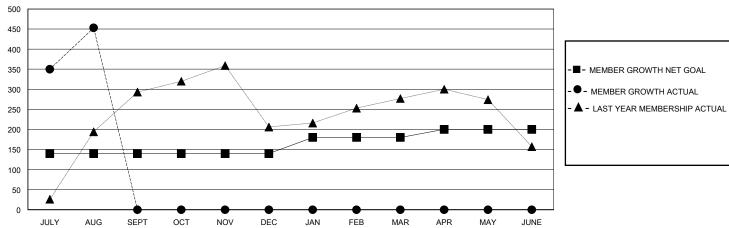

## District 325 J

Results as of: 8/31/2024

| GMT: | LOCATION NEPAL | GMT CA |
|------|----------------|--------|
|      |                |        |

| Clubs                 |               |           |               | Members               |                        |                         |                                                    |  |
|-----------------------|---------------|-----------|---------------|-----------------------|------------------------|-------------------------|----------------------------------------------------|--|
| RESULTS FOR 2024-2025 |               |           |               | RESULTS FOR 2024-2025 |                        |                         |                                                    |  |
| QUARTER               | NEW CLUB GOAL | NEW CLUBS | DROPPED CLUBS | QUARTER MEMB          | SER GROWTH NET<br>GOAL | MEMBER GROWTH<br>ACTUAL | DROPPED<br>MEMBERS ACTUAL<br>(including transfers) |  |
| JULY/AUG/SEPT         | 15            | 22        | 0             | JULY/AUG/SEPT         | 140                    | 577                     | 67                                                 |  |
| OCT/NOV/DEC           | 0             | 0         | 0             | OCT/NOV/DEC           | 0                      | 0                       | 0                                                  |  |
| JAN/FEB/MAR           | 3             | 0         | 0             | JAN/FEB/MAR           | 40                     | 0                       | 0                                                  |  |
| APR/MAY/JUNE          | 2             | 0         | 0             | APR/MAY/JUNE          | 20                     | 0                       | 0                                                  |  |

## GOALS AND ACTUAL MEMBERS CUMULATIVE

| DROPPED CLUBS: 0 |    | 44 CLUBS OF 126 ADDED 1 OR MORE | GENDER DISTRIBUTION                |                |       |
|------------------|----|---------------------------------|------------------------------------|----------------|-------|
|                  |    | NEW MEMBERS                     | MALE                               | 1,968 (67.63%) |       |
|                  |    |                                 | FEMALE                             | 942 (32.37%)   |       |
| DROPPED MEMBERS  |    |                                 |                                    |                |       |
| DECEASED         | 0  | CLICK HERE FOR CUMULATIVE       | TOTAL FAMILY UNIT MEMBERS          |                | 1,874 |
| CLUB CANCELLED   | 0  | MEMBERSHIP DATA                 | FAMILY MEMBERS PAYING HALF<br>DUES |                |       |
| OTHER            | 65 |                                 |                                    |                | 1,225 |
| TOTAL            | 65 |                                 |                                    |                |       |