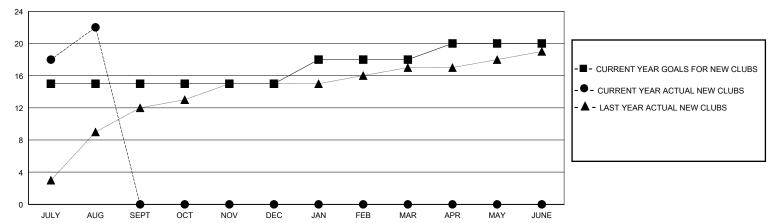

## District 325 J

Results as of: 8/31/2024

| GMT: | LOCATION NEPAL | GMT CA |
|------|----------------|--------|
|      |                |        |

| Clubs                 |               |           |               | Members               |                        |                         |                                                    |  |
|-----------------------|---------------|-----------|---------------|-----------------------|------------------------|-------------------------|----------------------------------------------------|--|
| RESULTS FOR 2024-2025 |               |           |               | RESULTS FOR 2024-2025 |                        |                         |                                                    |  |
| QUARTER               | NEW CLUB GOAL | NEW CLUBS | DROPPED CLUBS | QUARTER MEMB          | SER GROWTH NET<br>GOAL | MEMBER GROWTH<br>ACTUAL | DROPPED<br>MEMBERS ACTUAL<br>(including transfers) |  |
| JULY/AUG/SEPT         | 15            | 22        | 0             | JULY/AUG/SEPT         | 140                    | 577                     | 67                                                 |  |
| OCT/NOV/DEC           | 0             | 0         | 0             | OCT/NOV/DEC           | 0                      | 0                       | 0                                                  |  |
| JAN/FEB/MAR           | 3             | 0         | 0             | JAN/FEB/MAR           | 40                     | 0                       | 0                                                  |  |
| APR/MAY/JUNE          | 2             | 0         | 0             | APR/MAY/JUNE          | 20                     | 0                       | 0                                                  |  |

## GOALS AND ACTUAL NEW CLUBS CUMULATIVE